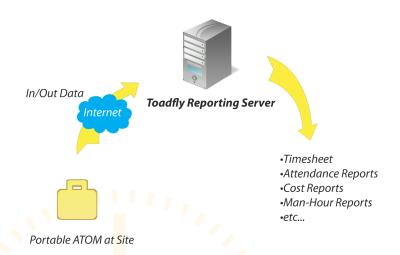

## How does ATOM PTK work?

ATOM PTK is our very own design that uses a lightweight and portable case which can be carried easily within a job site. Employees and contractors can badge in/out by swiping their cards by the sides of the PTK, at which point the data is sent to the Toadfly servers though an Internet connection. From there, managers can access the ATOM web application and look at real-time punches, timesheets, attendance, reports, cost reports, manhour reports, etc.