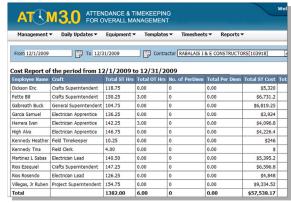

ATOM 3.0 is now configured with HID brand of attendance card readers, but can be integrated with any other brand of card reading systems.

Employees Page

Example of a Cost Report